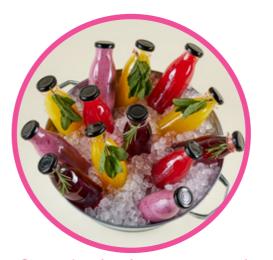

## fresh juices and nhow style smoothies

Bright colors, tempting flavors, happy stomachs!