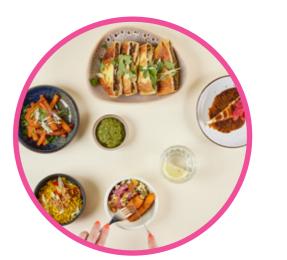

### battery recharger lunch

A street food experience to share. Think fresh bread, delicious dips, cold cuts and surprising bites. Veggie options are always included to make sure there's something for everyone to enjoy.

### 3-course energy dinner or buffet

A variety of tasty dishes to share, with flavors from around the world. Hot and cold starters, warm main course items including side dishes (veggie option is always included). And to finish: your very own dessert. Yummy!

### unplug closing package 1hr drinks & snacks

Winding down is just as import as charging up, so enjoy 3 snacks per person (meat, veggie, and fish options), and choose between soft drinks, draft beer, and house wine. Cheers to a hard day's work!