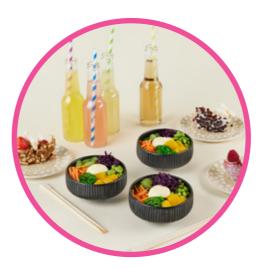

## fresh juices and nhow style smoothies

Bright colors, tempting flavors, happy stomachs!

### battery recharger lunch

A street food experience to share. Think fresh bread, delicious dips, cold cuts and surprising bites. Veggie options are always included to make sure there's something for everyone to enjoy.