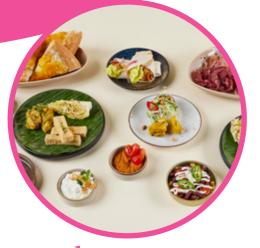

### battery recharger lunch

A street food experience to share. Think fresh bread, delicious dips, cold cuts and surprising bites. Veggie options are always included to make sure there's something for everyone to enjoy.

### 3-course energy dinner or buffet

A variety of tasty dishes to share, with flavors from around the world. Hot and cold starters, warm main course items including side dishes (veggie option is always included). And to finish: your very own dessert. Yummy!

#### kickstart welcome package

Your first treats upon arrival! And first impressions count, so we've gone all out to impress with for example cookies, pastries, fresh fruit, natural yoghurt with a touch of fruit and crumbled apple pie. Tuck in!

### power snacks in the meeting room

A power pack full of sweet and savory snacks, from nut or muesli bars, to sweets, vegetable crisps and hand fruit.