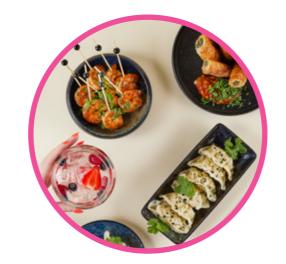

### power snacks in the meeting room

A power pack full of sweet and savory snacks, from nut or muesli bars, to sweets, vegetable crisps and hand fruit.

### unplug closing package 1hr drinks & snacks

Winding down is just as import as charging up, so enjoy 3 snacks per person (meat, veggie, and fish options), and choose between soft drinks, draft beer, and house wine. Cheers to a hard day's work!